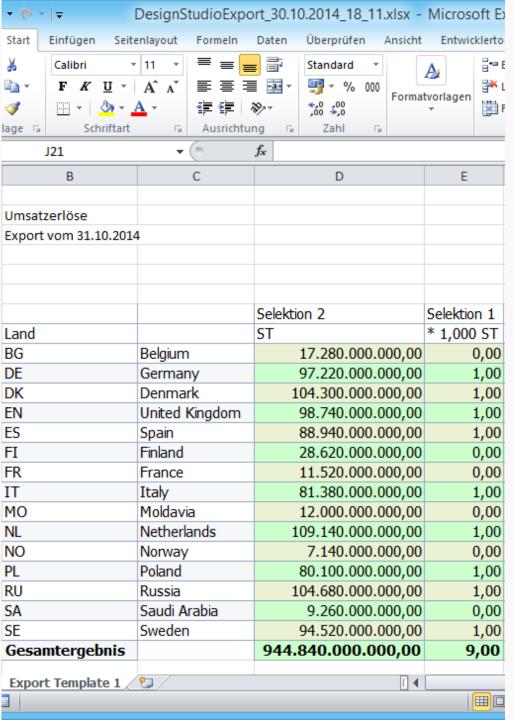

## flexibile customizing

|                |                | Selektion 2     | Selektion 1 | Selektion 2 | Nettowert |
|----------------|----------------|-----------------|-------------|-------------|-----------|
| Land           |                | ST              | * 1,000 ST  | ST          |           |
| BG             | Belgium        | 1,728,000.0000  | 0.00        | 1,728.0000  | *         |
| DE             | Germany        | 9,722,000.0000  | 0.01        | 9,722.0000  | *         |
| DK             | Denmark        | 10,430,000.0000 | 0.01        | 10,430.0000 | *         |
| EN             | United Kingdom | 9,874,000.0000  | 0.01        | 9,874.0000  | *         |
| ES             | Spain          | 8,894,000.0000  | 0.01        | 8,894.0000  | *         |
| FI             | Finland        | 2,862,000.0000  | 0.00        | 2,862.0000  | *         |
| FR             | France         | 1,152,000.0000  | 0.00        | 1,152.0000  | *         |
| IT             | Italy          | 8,138,000.0000  | 0.01        | 8,138.0000  | *         |
| МО             | Moldavia       | 1,200,000.0000  | 0.00        | 1,200.0000  | *         |
| NL             | Netherlands    | 10,914,000.0000 | 0.01        | 10,914.0000 | *         |
| NO             | Norway         | 714,000.0000    | 0.00        | 714.0000    | *         |
| PL             | Poland         | 8,010,000.0000  | 0.01        | 8,010.0000  | *         |
| RU             | Russia         | 10,468,000.0000 | 0.01        | 10,468.0000 | *         |
| SA             | Saudi Arabia   | 926,000.0000    | 0.00        | 926.0000    | *         |
| SE             | Sweden         | 9,452,000.0000  | 0.01        | 9,452.0000  | *         |
| Gesamtergebnis |                | 94,484,000.0000 | 0.09        | 94,484.0000 | *         |