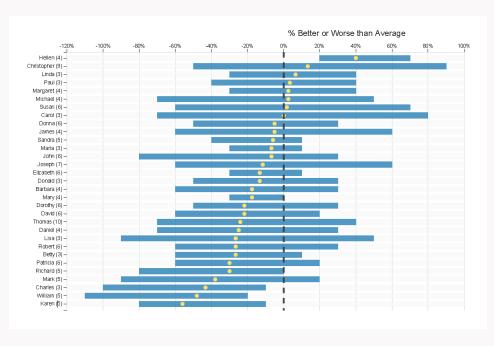

#### DesignStudioExport\_9\_21\_2015\_2\_46\_PM.pdf - Adobe Reader Window Open graphomate charts add-on for SAP BusinessObjects Design Studio generated on Monday, September 21, 2015, 2:46:13 PM Distribution Channel Δ Act. / Bud. in % per Region North East South East Central +18.8% 22.0 =4 Net Sales - ACT Net Sales - ACT Comparison Act. / Bud. Δ Act. / Bud. absolute per Distribution Channel / Region North East North East page 1 of 1